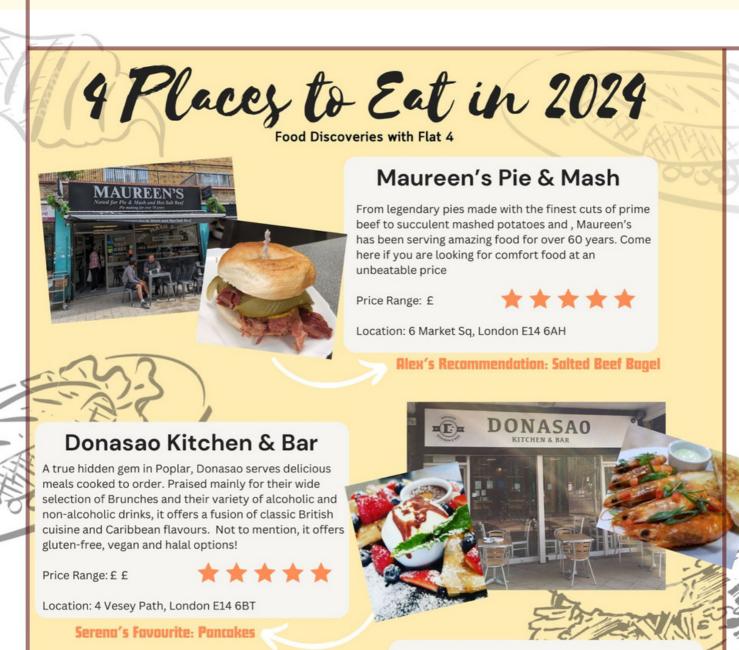

## The Pizza Room

Cosy and intimate, The Pizza Room is a go-to for satisfying your pizza craving in London. The dough Is handcrafted and proved for 72 hours for the ultimate crispy mouthful. With plenty of vegan & meat-free options along with the classic pizza flavours, the Pizza Room is unlikely to disappoint

Price Range: £ £

Location: 167 E India Dock Rd, London E14 OEB

Found in Mile End, the Rusty Bike might look like your typical pub at first glance. However, it actually specialises in Thai cuisine along with a selection of Global beers. Even if you aren't feeling a drink, you can rest assured that you can get a generous taste of Thailand at a relatively affordable price.

Price Range: £ £

\*\*\*

e Pizza Room

Location: 588 Mile End Rd, London E3 4PH

Made by Flat 4 Serena using Canva

1. What was the original purpose of Chrisp Street Market when it first opened

POPLAR QUIZ

in 1951? a) Fish Market b) Flower Market c) Antique Market d) Clothing Market