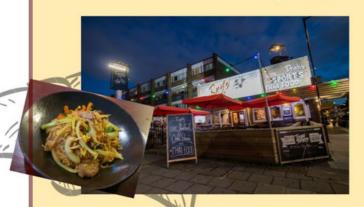

## The Pizza Room

Cosy and intimate, The Pizza Room is a go-to for satisfying your pizza craving in London. The dough Is handcrafted and proved for 72 hours for the ultimate crispy mouthful. With plenty of vegan & meat-free options along with the classic pizza flavours, the Pizza Room is unlikely to disappoint

Price Range: £ £

Location: 167 E India Dock Rd, London E14 OEB

Found in Mile End, the Rusty Bike might look like your typical pub at first glance. However, it actually specialises in Thai cuisine along with a selection of Global beers. Even if you aren't feeling a drink, you can rest assured that you can get a generous taste of Thailand at a relatively affordable price.

Price Range: £ £

\*\*\*

e Pizza Room

Location: 588 Mile End Rd, London E3 4PH

Made by Flat 4 Serena using Canva

1. What was the original purpose of Chrisp Street Market when it first opened

POPLAR QUIZ

in 1951? a) Fish Market b) Flower Market c) Antique Market d) Clothing Market