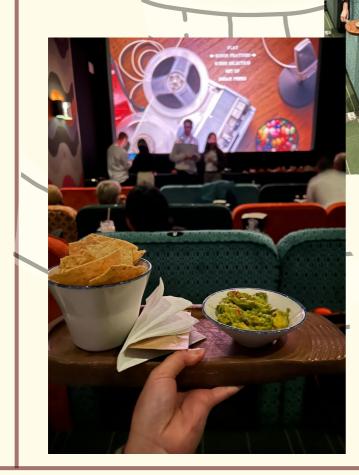

## Happy New Year

20°24

Content: Page 2: Trip to the Cinema Page 3: 4 Places to Eat in 2024 by Flat 4 Page 4: Poplar Quiz by Flat 4 Page 5: Answers Page 6: 10-Minute Cardio

Griffin and Shaftsbury headed down to Everyman for a special screening of Saving Mr Banks.

The film is a beautiful and emotional telling of how Mary Poppins the film came to be, with poignant moments from the writer's, P.L. Travers', childhood in Australia being featured.

Everyone had a wonderful time!